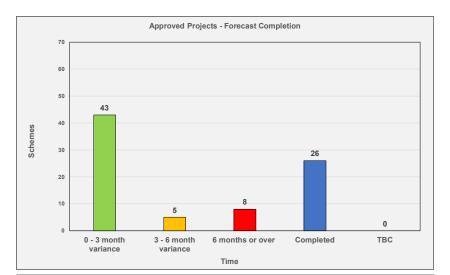

## Key Movement

- Of the **82** schemes being reported against: **43** schemes report a Green status. **5** schemes report an Amber status

- 8 schemes report a Red status
- 26 schemes completed

| Project                                                                               | Current<br>Business<br>Case Stage | Business<br>Case<br>Approval<br>Level | BC Approval<br>Date | Next BC &<br>Date<br>Expected | Committed<br>Sum (£m) | Actual<br>WMCA<br>Spend to<br>Sep-23 | Approved<br>Start Date:<br>BC / FA | Forecast / Actual<br>Start Date | Approved<br>Completion<br>Date:<br>BC / FA | Forecast /<br>Actual<br>Completion<br>Date | Comment                                                   |
|---------------------------------------------------------------------------------------|-----------------------------------|---------------------------------------|---------------------|-------------------------------|-----------------------|--------------------------------------|------------------------------------|---------------------------------|--------------------------------------------|--------------------------------------------|-----------------------------------------------------------|
| UKC Interchange                                                                       |                                   |                                       |                     |                               |                       | (£m)                                 |                                    |                                 |                                            |                                            |                                                           |
| UGC Business Plan. UGC<br>Operating Costs - 8 Years<br>to 31/03/24.                   | SOC                               | Investment<br>Board                   | 13/02/2018          | N/A                           | 11.04                 | 9.67                                 | 01/04/2016                         | 01/04/2016                      | 31/03/2024                                 | 31/03/2024                                 |                                                           |
| HS2 Hybrid Act Change<br>(HS2 Parallel Designs)                                       | OBC                               | Investment<br>Board                   | 13/02/2018          | N/A                           | 9.80                  | 7.89                                 | 13/02/2018                         | 13/02/2018                      | 31/12/2025                                 | 31/12/2025                                 |                                                           |
| HS2 Parallel Designs -<br>Automated People Mover<br>Alignment and Capacity<br>Upgrade | FBC                               | Investment<br>Board                   | 10/08/2020          | N/A                           | 5.75                  | 0.00                                 | 10/08/2020                         | 10/08/2020                      | 31/12/2029                                 | 31/12/2029                                 | Project closure process currently ongoing.                |
| HS2 Parallel Designs - Hub<br>Movement and Connectivity                               | SOC                               | SLT                                   | 26/08/2020          | OBC<br>TBC                    | 1.99                  | 0.68                                 | 26/08/2020                         | 26/08/2020                      | 31/12/2023                                 | 31/12/2023                                 | Project change request due to be submitted Dec 23/Jan 24. |
| HS2 Parallel Designs -<br>Arden Cross Multi-Storey<br>Car Park & Balancing<br>Ponds   | OBC                               | WMCA Board                            | 23/07/2021          | FBC<br>2024                   | 7.30                  | 6.76                                 | 10/08/2020                         | 10/08/2020                      | 30/06/2024                                 | 13/07/2023                                 | Project closure process currently ongoing.                |
| HS2 Parallel Designs -<br>Roundabout Overtrace                                        | FBC                               | WMCA Board                            | 13/09/2019          | N/A                           | 11.36                 | 10.12                                | 13/09/2019                         | 13/09/2019                      | 31/12/2024                                 | 31/12/2024                                 |                                                           |
| HS2 Parallel Designs -<br>Highway Pinch-Point<br>Improvements [NEC<br>Longabout]      | FBC                               | WMCA Board                            | 08/11/2019          | N/A                           | 3.38                  | 0.53                                 | 02/12/2019                         | 02/12/2019                      | 31/12/2024                                 | 31/12/2024                                 |                                                           |
| Birmingham International<br>Station - Integrated<br>Transport Hub                     | OBC                               | Investment<br>Board                   | 30/04/2018          | FBC<br>Dec-22                 | 6.10                  | 6.10                                 | 30/04/2018                         | 30/04/2018                      | 31/12/2022                                 | 31/12/2022                                 | Project closure process currently ongoing.                |
| Strategy: Utilities, Land<br>Value, Car Parking                                       | SOC                               | SLT                                   | 23/05/2017          | OBC TBC                       | 0.24                  | 0.22                                 | 16/02/2017                         | 16/02/2017                      | 31/03/2023                                 | 31/03/2023                                 | Project closure process currently ongoing.                |