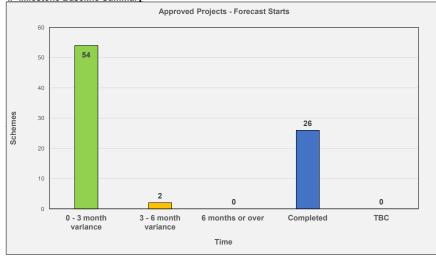

## Key Movement

- Total number of schemes being reported to **82 54** schemes report Green status
- 2 schemes continue to report Amber status
- **0** schemes report Red status
- 26 schemes completed